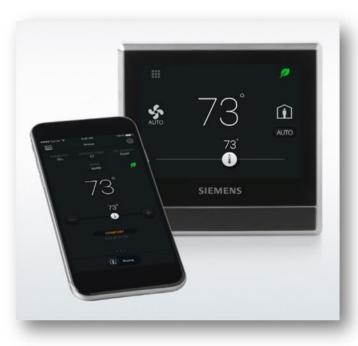

#### **RDS120 Smart Thermostat**

## **SIEMENS**

Always in touch with its surroundings thanks to six very powerful and accurate sensors

- Temperature
- Humidity
- Light
- Proximity
- Passive Infra Red
- Volatile Organic Compound (VOC)

The Smart Thermostat is different from any other thermostat you know. Its unique features benefit both professional installers and end customers. From easy installation and fast commissioning to being always in touch with its surroundings, it creates perfect places.

#### **Click Here for More Information**

- Conventional System: Up to three stages of heating and two stages of cooling (3H/2C)
- · Heat Pump: Up to two compressors and two stages of auxiliary heat (4H/2C)
- · It supports single and dual transformer wiring, fan control for ventilation improvement, and Humidifier / Dehumidifier connection