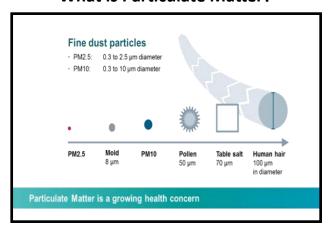

#### What is Particulate Matter?

#### **Health Effects of Particulate Matter**

Small particles (≤10 micrometers in diameter) pose the greatest problems, because they can get deep into your lungs, and some may even get into your bloodstream.

PM2.5 = particles from 0.3 to 2.5 micrometers

PM10 = particles from 0.3 to 10 micrometers in diameter

QSA2700D

Shows µg/m³ value with color-coded air quality level Proximity sensor wakes display on approach