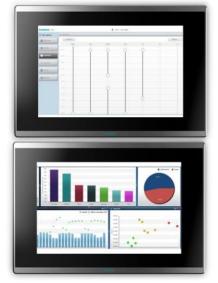

## Product Highlight: Desigo Control Point

Low Cost, Easy to Install and Commission

# Desigo Control Point Simplifies building management

Video Link Control Point

#### Desigo Control Point simplifies building automation tasks for users.

#### Open for northbound

Can be connected to any Web service

Open for third-party

Can be connected to any system

Runs on HTML5

Can be accessed from any device

Project > Haystack

Visit us at