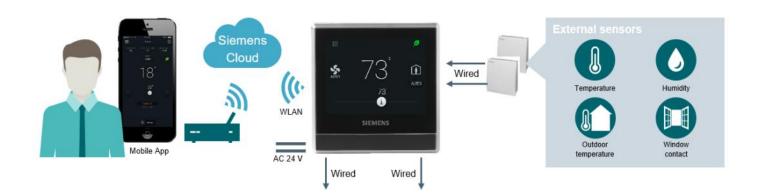

#### **RDS120 Smart Thermostat**

## **SIEMENS**

Always in touch with its surroundings thanks to six very powerful and accurate sensors

- Temperature
- Humidity
- Light
- Proximity
- Passive Infra Red
- Volatile Organic Compound (VOC)

The Smart Thermostat is different from any other thermostat you know. Its unique features benefit both professional installers and end customers. From easy installation and fast commissioning to being always in touch with its surroundings, it creates perfect places.

#### **Click Here for More Information**

- Conventional System: Up to three stages of heating and two stages of cooling (3H/2C)
- · Heat Pump: Up to two compressors and two stages of auxiliary heat (4H/2C)
- · It supports single and dual transformer wiring, fan control for ventilation improvement, and Humidifier / Dehumidifier connection